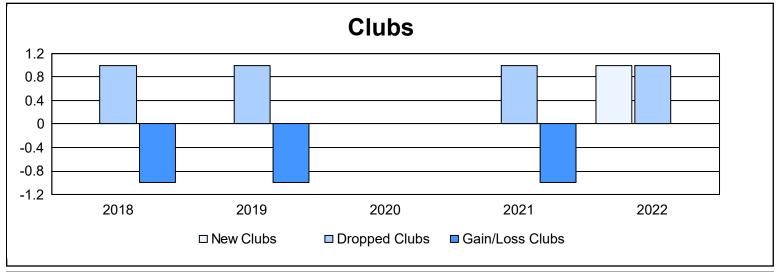

District 114 O As of June 2022 Cumulative

| Year      | New<br>Clubs | Dropped<br>Clubs | Gain/<br>Loss<br>Clubs | New<br>Members | Charter<br>Members | Reinstate<br>Members | Transfer<br>Members | Total<br>Member<br>Added | Total<br>Members<br>Dropped | Gain/<br>Loss<br>Members |
|-----------|--------------|------------------|------------------------|----------------|--------------------|----------------------|---------------------|--------------------------|-----------------------------|--------------------------|
| 2017-2018 | 0            | 1                | -1                     | 100            | 0                  | 1                    | 22                  | 123                      | 171                         | -48                      |
| 2018-2019 | 0            | 1                | -1                     | 105            | 2                  | 2                    | 3                   | 112                      | 114                         | -2                       |
| 2019-2020 | 0            | 0                | 0                      | 87             | 0                  | 0                    | 9                   | 96                       | 138                         | -42                      |
| 2020-2021 | 0            | 1                | -1                     | 43             | 1                  | 0                    | 9                   | 53                       | 90                          | -37                      |
| 2021-2022 | 1            | 1                | 0                      | 92             | 29                 | 0                    | 7                   | 128                      | 119                         | 9                        |
| Average   | 0            | 1                | -1                     | 85             | 6                  | 1                    | 10                  | 102                      | 126                         | -24                      |