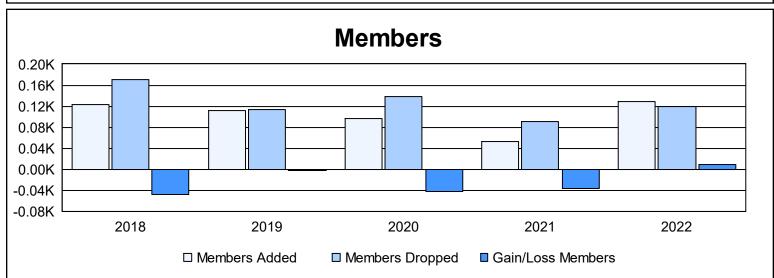

District 114 O As of June 2022 Cumulative

| Year      | New<br>Clubs | Dropped<br>Clubs | Gain/<br>Loss<br>Clubs | New<br>Members | Charter<br>Members | Reinstate<br>Members | Transfer<br>Members | Total<br>Member<br>Added | Total<br>Members<br>Dropped | Gain/<br>Loss<br>Members |
|-----------|--------------|------------------|------------------------|----------------|--------------------|----------------------|---------------------|--------------------------|-----------------------------|--------------------------|
| 2017-2018 | 0            | 1                | -1                     | 100            | 0                  | 1                    | 22                  | 123                      | 171                         | -48                      |
| 2018-2019 | 0            | 1                | -1                     | 105            | 2                  | 2                    | 3                   | 112                      | 114                         | -2                       |
| 2019-2020 | 0            | 0                | 0                      | 87             | 0                  | 0                    | 9                   | 96                       | 138                         | -42                      |
| 2020-2021 | 0            | 1                | -1                     | 43             | 1                  | 0                    | 9                   | 53                       | 90                          | -37                      |
| 2021-2022 | 1            | 1                | 0                      | 92             | 29                 | 0                    | 7                   | 128                      | 119                         | 9                        |
| Average   | 0            | 1                | -1                     | 85             | 6                  | 1                    | 10                  | 102                      | 126                         | -24                      |